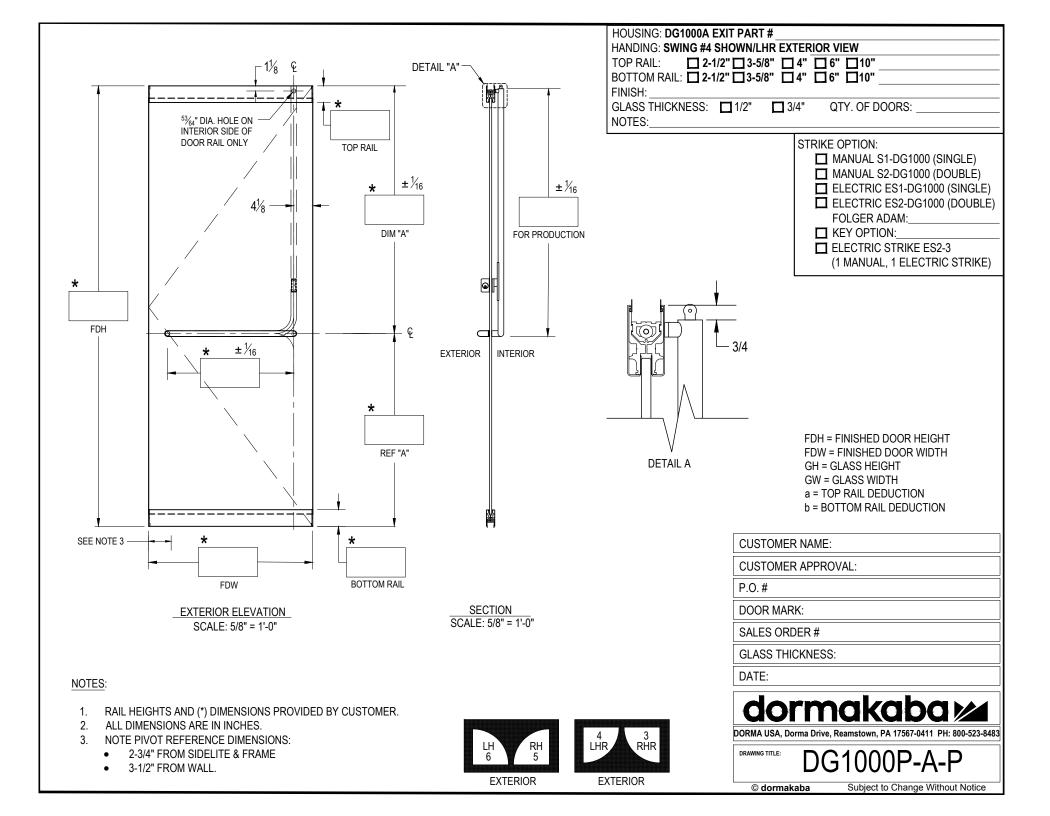

| GLASS DETAILS                                                                                                                                                                                                                                                  | $ \begin{array}{c}  & & & & & \\  & & & & & \\  & & & & & \\  & & & &$